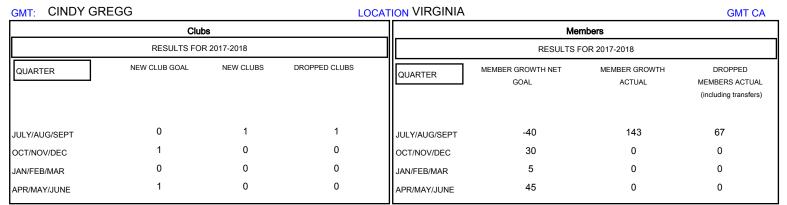

## 

| DROPPED CLUBS: 1 |    | 9 CLUBS OF 47 ADDED 1 OR MORE<br>NEW MEMBERS | GENDER DISTRIBUTION           MALE         947 (70.20%)           FEMALE         402 (29.80%) |     |
|------------------|----|----------------------------------------------|-----------------------------------------------------------------------------------------------|-----|
| DROPPED MEMBERS  |    |                                              | Women Percentage Fiscal Year Goal: 27%                                                        |     |
| DECEASED         | 3  | CLICK HERE FOR CUMULATIVE MEMBERSHIP DATA    | TOTAL FAMILY UNIT MEMBERS                                                                     | 200 |
| CLUB CANCELLED   | 0  |                                              | 44                                                                                            | 100 |
| OTHER            | 64 |                                              | FAMILY MEMBERS PAYING HALF 10  DUES                                                           |     |
| TOTAL            | 67 |                                              |                                                                                               |     |