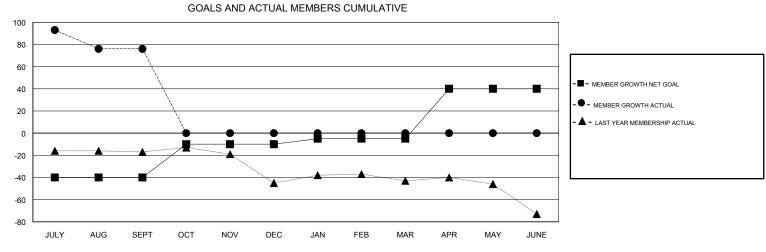

## 

| DROPPED CLUBS: 1 |    | 9 CLUBS OF 47 ADDED 1 OR MORE<br>NEW MEMBERS | GENDER DISTRIBUTION           MALE         947 (70.20%)           FEMALE         402 (29.80%) |     |
|------------------|----|----------------------------------------------|-----------------------------------------------------------------------------------------------|-----|
| DROPPED MEMBERS  |    |                                              | Women Percentage Fiscal Year Goal: 27%                                                        |     |
| DECEASED         | 3  | CLICK HERE FOR CUMULATIVE MEMBERSHIP DATA    | TOTAL FAMILY UNIT MEMBERS                                                                     | 200 |
| CLUB CANCELLED   | 0  |                                              | 44                                                                                            | 100 |
| OTHER            | 64 |                                              | FAMILY MEMBERS PAYING HALF 10  DUES                                                           |     |
| TOTAL            | 67 |                                              |                                                                                               |     |